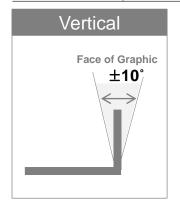

## **Durability Period & Exposure Conditions**

| Evenoure to  | Durability period |        | Examples                    |  |
|--------------|-------------------|--------|-----------------------------|--|
| Exposure to  | Zone 1 & 2        | Zone 3 | (5 years product, Zone 1&2) |  |
| Vertical     | 100%              | 50%    | 5 years × 100% = 5 years    |  |
| Non-Vertical | 60%               | 30%    | 5 years × 60% = 3 years     |  |
| Horizontal   | 30%               | 15%    | 5 years × 30% = 1.5 years   |  |