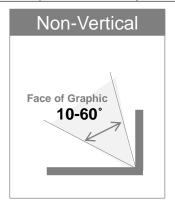

## **Durability Period & Exposure Conditions**

| Evenoure to  | Durability period |        | Examples                    |  |
|--------------|-------------------|--------|-----------------------------|--|
| Exposure to  | Zone 1 & 2        | Zone 3 | (5 years product, Zone 1&2) |  |
| Vertical     | 100%              | 50%    | 5 years × 100% = 5 years    |  |
| Non-Vertical | 60%               | 30%    | 5 years × 60% = 3 years     |  |
| Horizontal   | 30%               | 15%    | 5 years × 30% = 1.5 years   |  |