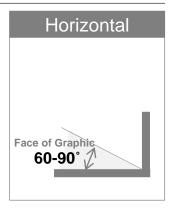

## **Durability Period & Exposure Conditions**

| Evenoure to  | Durability period |        | Examples                    |  |
|--------------|-------------------|--------|-----------------------------|--|
| Exposure to  | Zone 1 & 2        | Zone 3 | (5 years product, Zone 1&2) |  |
| Vertical     | 100%              | 50%    | 5 years × 100% = 5 years    |  |
| Non-Vertical | 60%               | 30%    | 5 years × 60% = 3 years     |  |
| Horizontal   | 30%               | 15%    | 5 years × 30% = 1.5 years   |  |